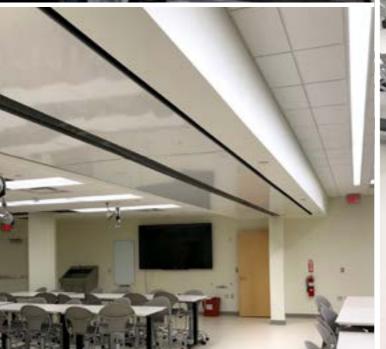

# MEDICAL CLINICAL **SIMULATION CENTER**

Skyfold was chosen as part of the newly remodeled medical department for the University of Michigan's Clinical Simulation Space. The two vertically folding Classic 55 Skyfold systems play a key part in not only the development of the space but also how the students learn in an excellent environment.