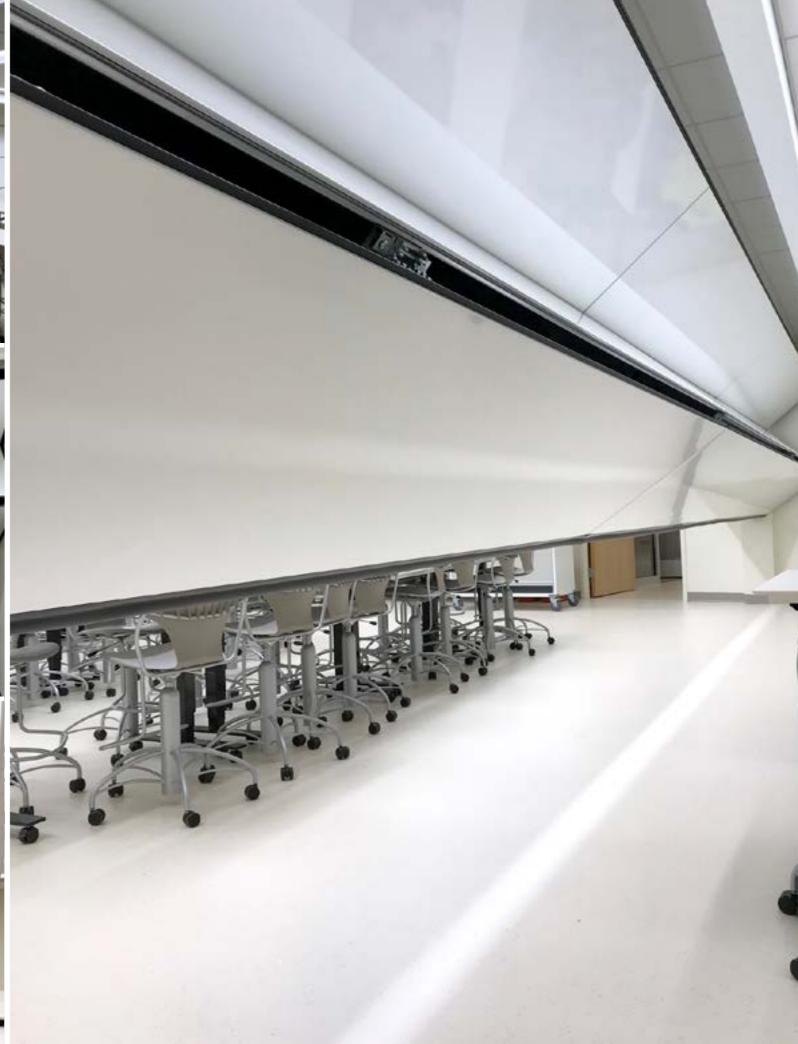

# MEDICAL CLINICAL **SIMULATION CENTER**

Skyfold was chosen as part of the newly remodeled medical department for the University of Michigan's Clinical Simulation Space. The two vertically folding Classic 55 Skyfold systems play a key part in not only the development of the space but also how the students learn in an excellent environment.