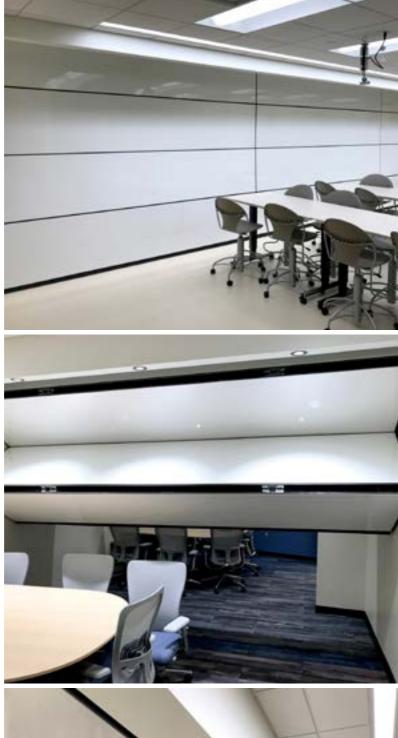

# MEDICAL CLINICAL **SIMULATION CENTER**

Skyfold was chosen as part of the newly remodeled medical department for the University of Michigan's Clinical Simulation Space. The two vertically folding Classic 55 Skyfold systems play a key part in not only the development of the space but also how the students learn in an excellent environment.