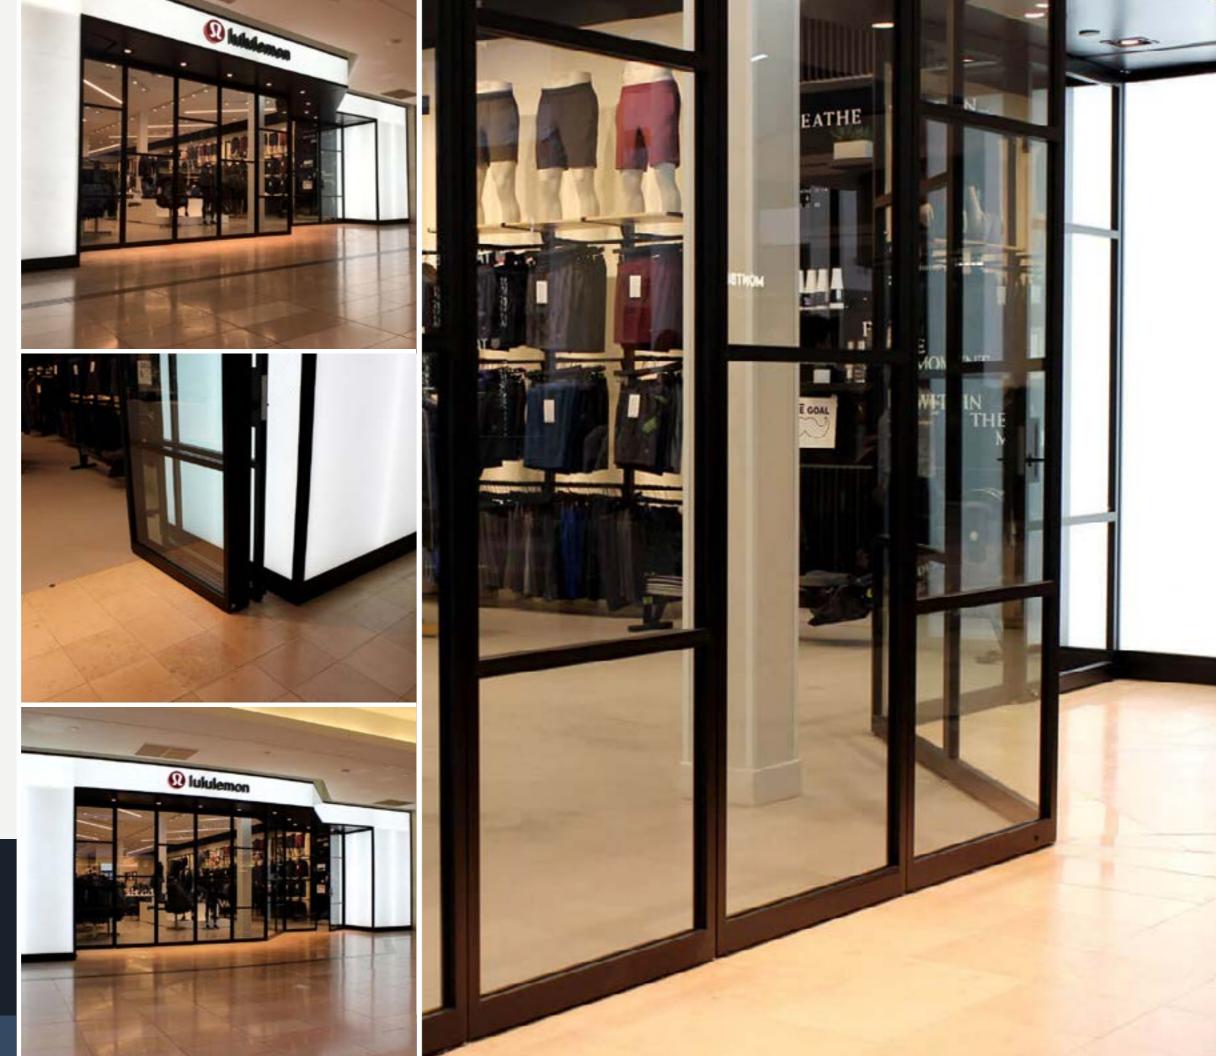

# SHERWAY GARDENS

Lululemon Athletica in Etobicoke (located in the Sherway Garden Mall) worked closely with SAJO (MTL) to help design a space that would surely catch any shoppers eye and definitely turn some heads. A PK30 Demountable System was chosen with a staggered glass display that illuminates the surroundings.

## **PRODUCT USED**

PK30 Systems