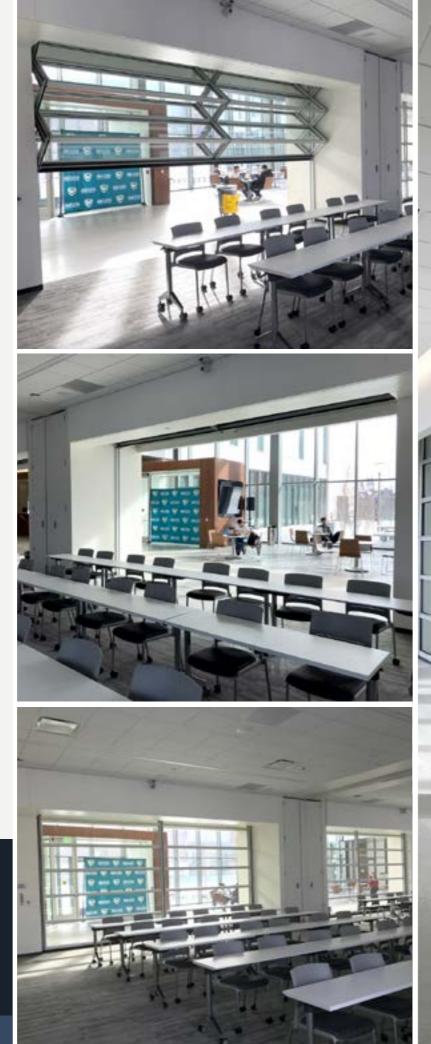

## WAYNE STATE UNIVERSITY

Skyfold Mirage glass vertical folding walls are the third in the line of Skyfold products. As with the Skyfold Classic and Zenith walls, Mirage is a turnkey operation making it easy to change a room's configuration effortlessly. A glass wall allows for natural lighting to filter into the space and can still maintain privacy when needed.