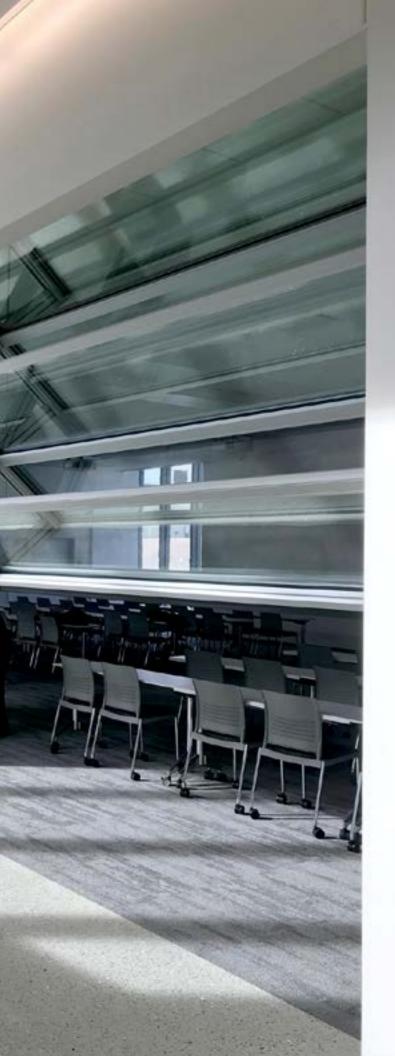

## WAYNE STATE UNIVERSITY

Skyfold Mirage glass vertical folding walls are the third in the line of Skyfold products. As with the Skyfold Classic and Zenith walls, Mirage is a turnkey operation making it easy to change a room's configuration effortlessly. A glass wall allows for natural lighting to filter into the space and can still maintain privacy when needed.