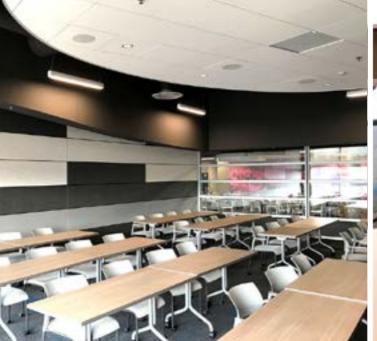

## LEADING ENERGY SUPPLIER

Skyfold Mirage was used to separate a large conference room from an adjacent "town square" space. A Skyfold Classic 51 was chosen to intersect with the Mirage to divide the conference room in half. Four beautiful finishes were applied to the Classic model, including a custom paint that would match the above flowing bulk head. The Mirage had this paint applied to its bottom panels, as well.