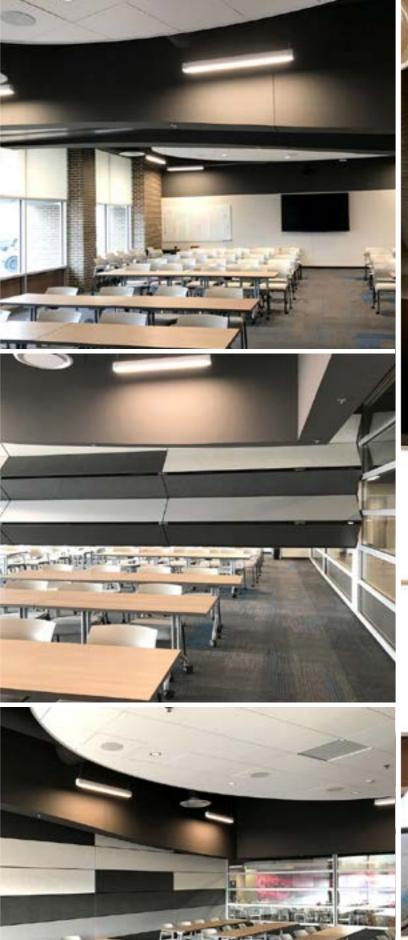

## LEADING ENERGY SUPPLIER

Skyfold Mirage was used to separate a large conference room from an adjacent "town square" space. A Skyfold Classic 51 was chosen to intersect with the Mirage to divide the conference room in half. Four beautiful finishes were applied to the Classic model, including a custom paint that would match the above flowing bulk head. The Mirage had this paint applied to its bottom panels, as well.