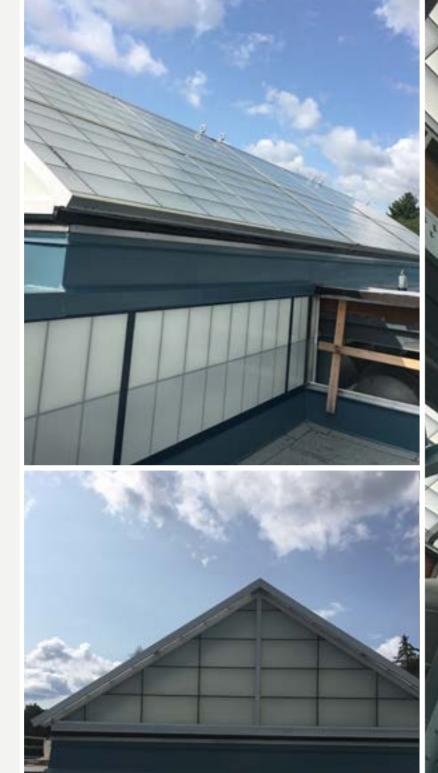

## WATER TREATMENT PLANT

Working alongside Maple Reinder General Contractors and designers Ch2mhill Canada Architects we were able to successfully install Kalwall Translucent Panels and a Structures Unlimited system. We installed multiple Kalwall Skylights standard translucent panel systems of 12? x 24? grid spanning over 47 feet.

The Lakeshore Water Treatment Plant are extremely happy with the overall result and requested onsite training to help remove and reinstall the Skylights.

PRODUCT USED Kalwall

LOCATION Innisfil, Ontario

GENERAL CONTRACTOR Maple Reinder General Contractor