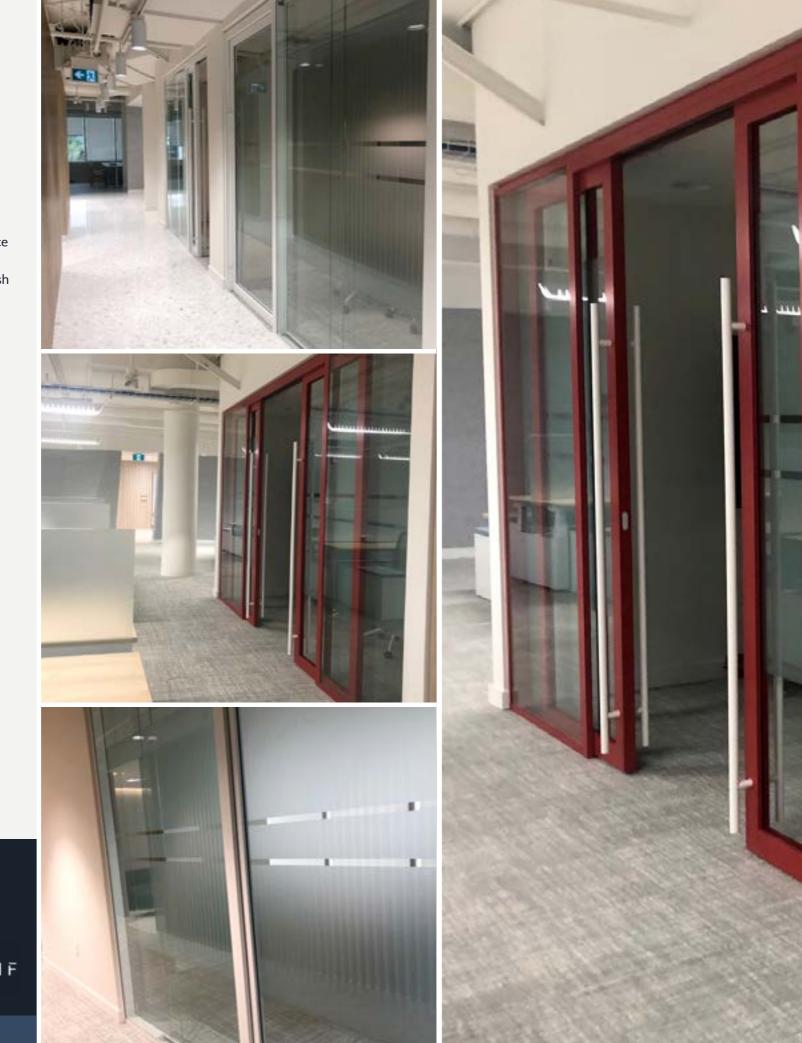

## HUAWEI

We worked alongside Matra Construction to create a bespoke look to their office in Vancouver. Over 275 square-feet of Line Systems Glass Acoustic, Six Workplace Optimization Doorset Glass Slim framed single glazed (single & double leaf) in an exquisite matte RAL 3013 finish which seamlessly slides between the two panes of glass.

**PRODUCT USED** 

Line Systems

LOCATION Vancouver, British Columbia

GENERAL CONTRACTOR Matra Construction

ARCHITECT NORR Ltd

ONTARIO 10 Carlow Crt Unit 8 Whitby, Ontario L1N 9T7

**Tel:** +1 800-803-1235

**QUEBEC** 1111 Dr. Frederik-Philips Boul, 6th Floor, Saint-Laurent, Quebec, H4M 2X6