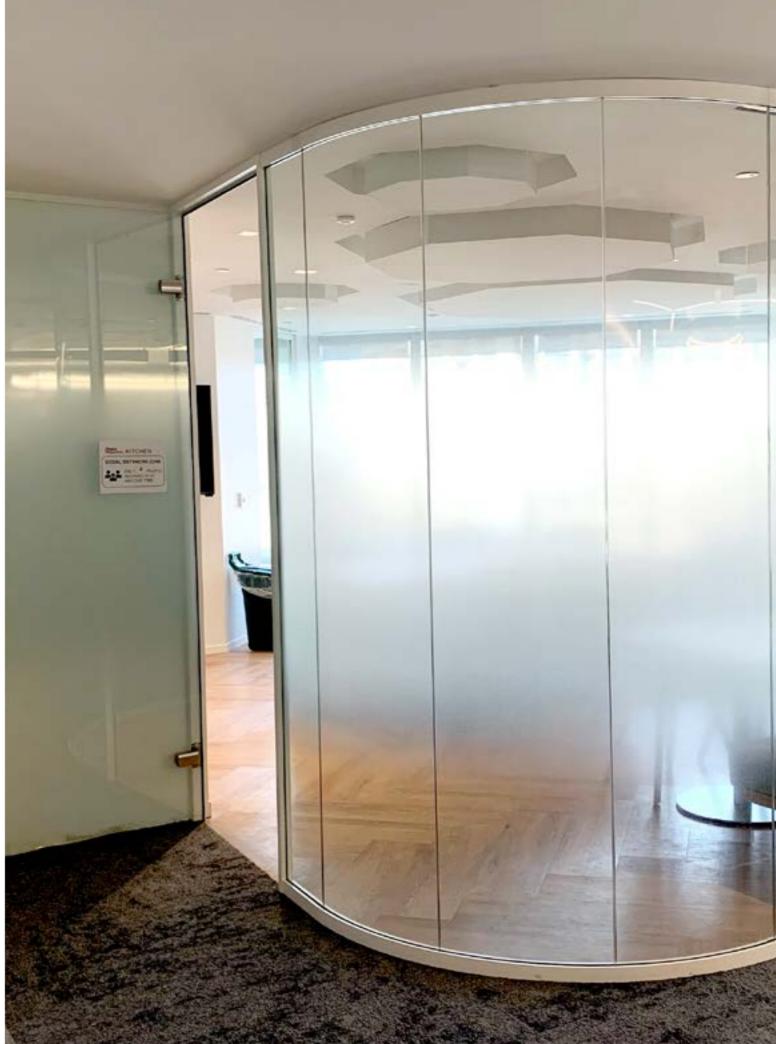

# GWL: REALTY ADVISORS

Working closely with DPI and InStudio we installed Line Systems across 6-floors with custom features from the standard Line Systems such as; curved glass along with Switch Glass for additional privacy on meeting spaces when required.