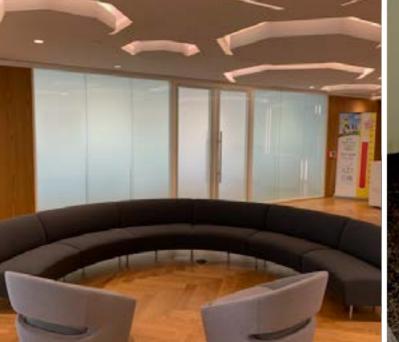

# GWL: REALTY ADVISORS

Working closely with DPI and InStudio we installed Line Systems across 6-floors with custom features from the standard Line Systems such as; curved glass along with Switch Glass for additional privacy on meeting spaces when required.