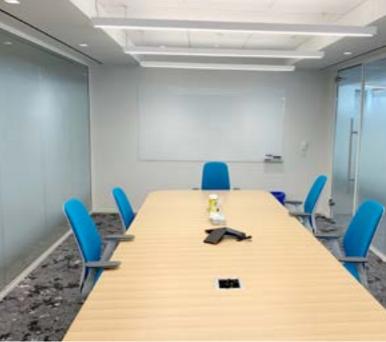

# GWL: REALTY ADVISORS

Working closely with DPI and InStudio we installed Line Systems across 6-floors with custom features from the standard Line Systems such as; curved glass along with Switch Glass for additional privacy on meeting spaces when required.