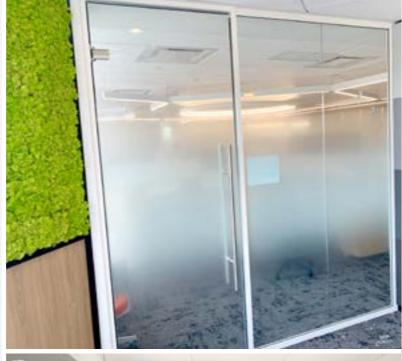

# GWL: REALTY ADVISORS

Working closely with DPI and InStudio we installed Line Systems across 6-floors with custom features from the standard Line Systems such as; curved glass along with Switch Glass for additional privacy on meeting spaces when required.