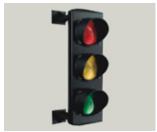

Automatic wheel chock The ideal solution to immobilize any truck and work completely safe.

**Traffic light** These are devices installed on the bay to regulate the loading and unloading of goods. Available in different colours and different numbers of lights.