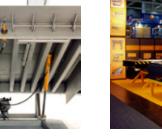

### **Scissor Lifts**

#### Adaptable To Different Heights and Loading Capacities.

**Inkema** scissor lifts are used for moving loads with any weight and volume vertically to the required height. They are robust, well designed and guaranteed to meet the demands of each client.