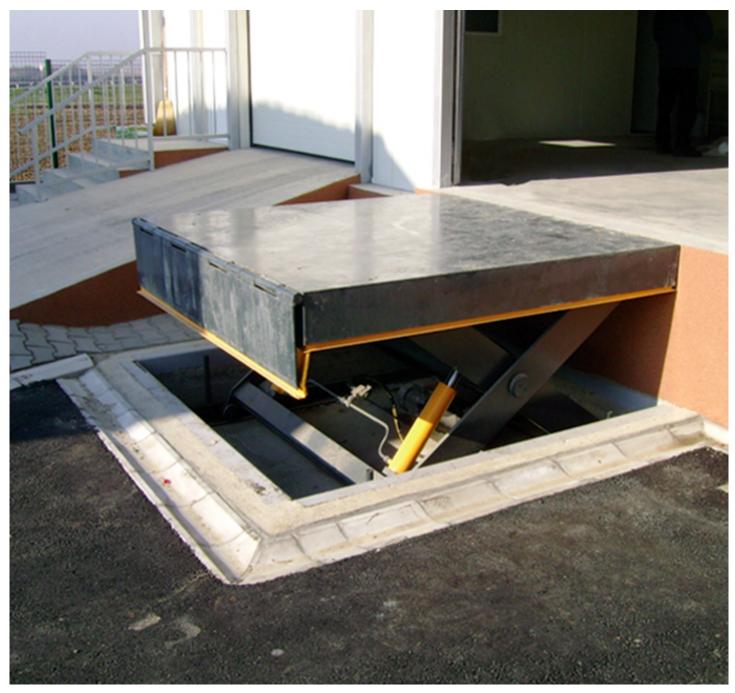

### **Scissor Lifts**

#### Adaptable To Different Heights and Loading Capacities.

**Inkema** scissor lifts are used for moving loads with any weight and volume vertically to the required height. They are robust, well designed and guaranteed to meet the demands of each client.