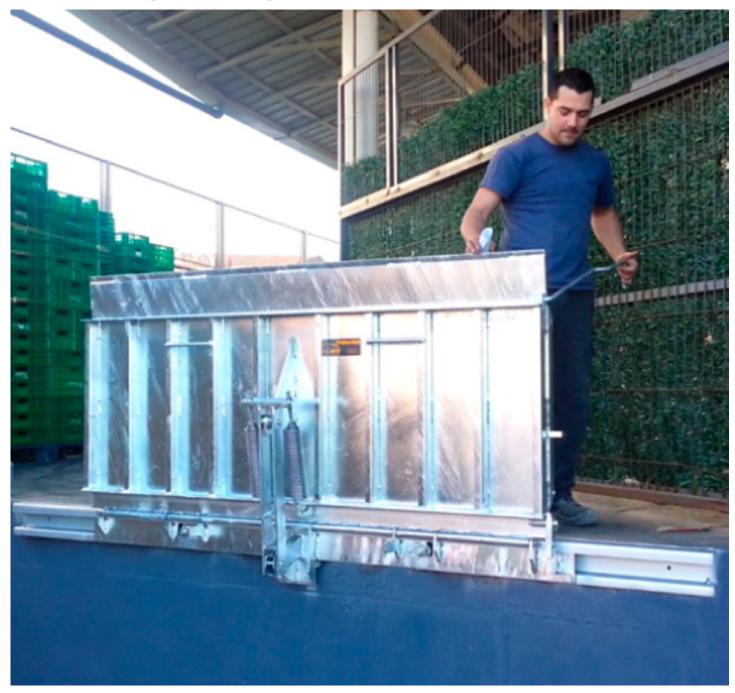

### **Dock Shelters**

#### Flexibility and Savings Are No Longer Incompatible.

**Inkema** dock shelters are designed to ensure important energy savings in all cases, as they provide a thermal barrier from the exterior environment and improved hygiene inside the building. In all cases, without affecting the ease and flexibility of loading and unloading operations.