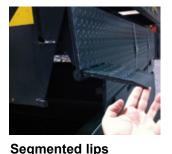

**Proximity sensor** The sensor detects the proximity of the truck through the automatic activation of different elements.

The segmented lips are used to allow the lip to adapt to small and normal trucks.