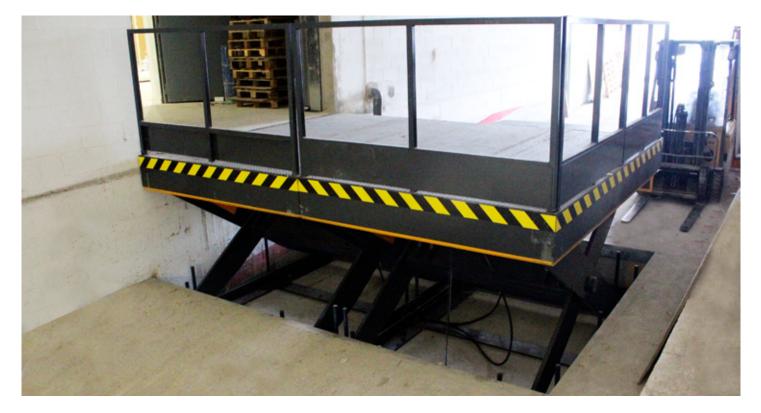

### **Scissor Lifts**

#### Adaptable To Different Heights and Loading Capacities.

**Inkema** scissor lifts are used for moving loads with any weight and volume vertically to the required height. They are robust, well designed and guaranteed to meet the demands of each client.