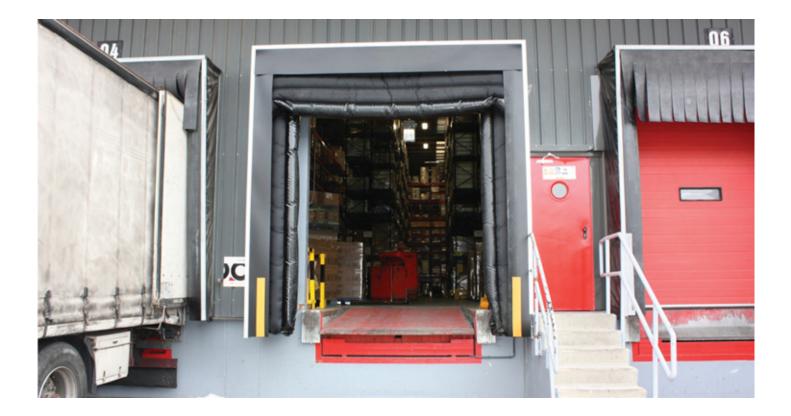

### **Dock Shelters**

#### Flexibility and Savings Are No Longer Incompatible.

**Inkema** dock shelters are designed to ensure important energy savings in all cases, as they provide a thermal barrier from the exterior environment and improved hygiene inside the building. In all cases, without affecting the ease and flexibility of loading and unloading operations.