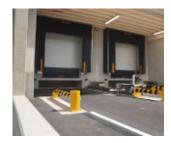

#### Flexibility and Savings Are No Longer Incompatible.

**Inkema** dock shelters are designed to ensure important energy savings in all cases, as they provide a thermal barrier from the exterior environment and improved hygiene inside the building. In all cases, without affecting the ease and flexibility of loading and unloading operations.