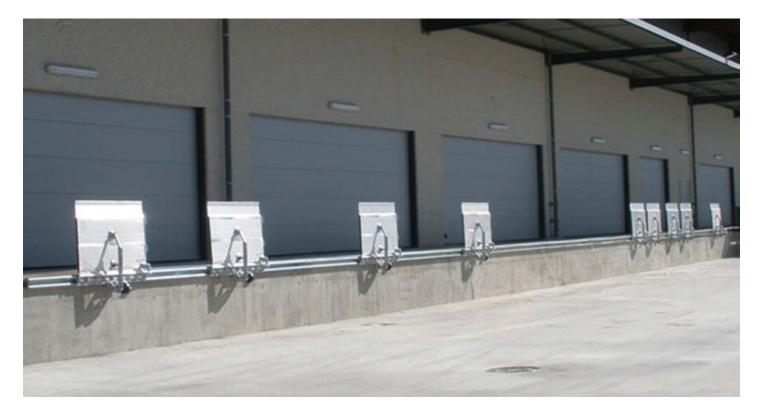

### **Dock Shelters**

#### Flexibility and Savings Are No Longer Incompatible.

**Inkema** dock shelters are designed to ensure important energy savings in all cases, as they provide a thermal barrier from the exterior environment and improved hygiene inside the building. In all cases, without affecting the ease and flexibility of loading and unloading operations.