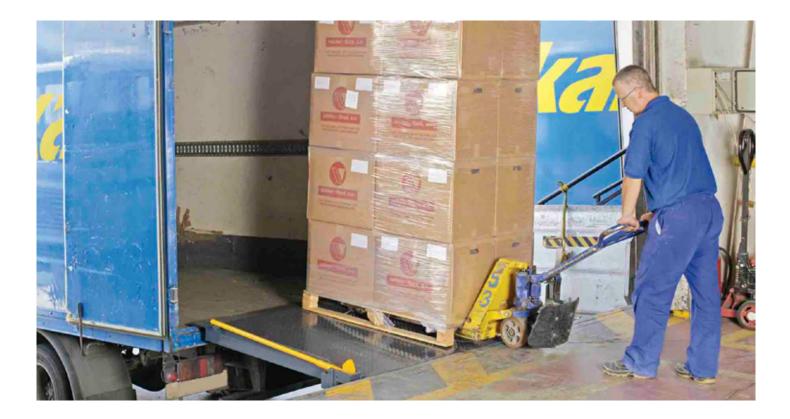

### **Loading Bays**

Perfect Combination of Speed, Functionality and Safety.

**Inkema** has a wide range of hydraulic bays that will help you bridge the gap between the interior of your warehouse and the boxes in the trucks. We also provide different types of constructive solutions so that you can select the one that is best for your facility.