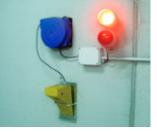

Automatic wheel chock The ideal solution to immobilize any truck and work completely safe.

**Traffic light** These are devices installed on the bay to regulate the loading and unloading of goods. Available in different colours and different numbers of lights.