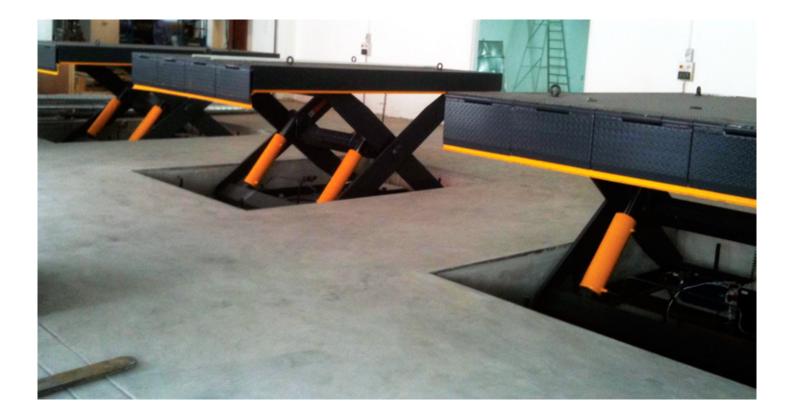

### **Scissor Lifts**

#### Adaptable To Different Heights and Loading Capacities.

**Inkema** scissor lifts are used for moving loads with any weight and volume vertically to the required height. They are robust, well designed and guaranteed to meet the demands of each client.