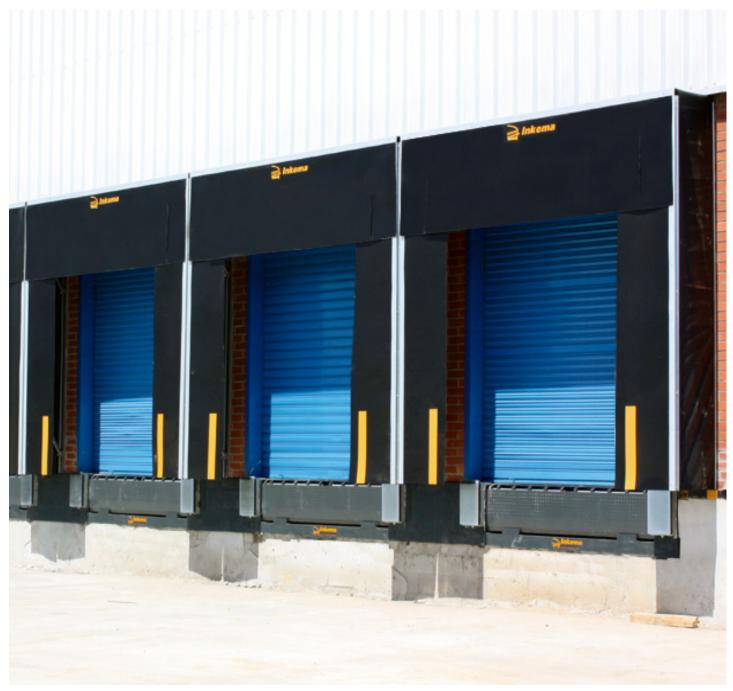

### **Dock Shelters**

#### Flexibility and Savings Are No Longer Incompatible.

**Inkema** dock shelters are designed to ensure important energy savings in all cases, as they provide a thermal barrier from the exterior environment and improved hygiene inside the building. In all cases, without affecting the ease and flexibility of loading and unloading operations.