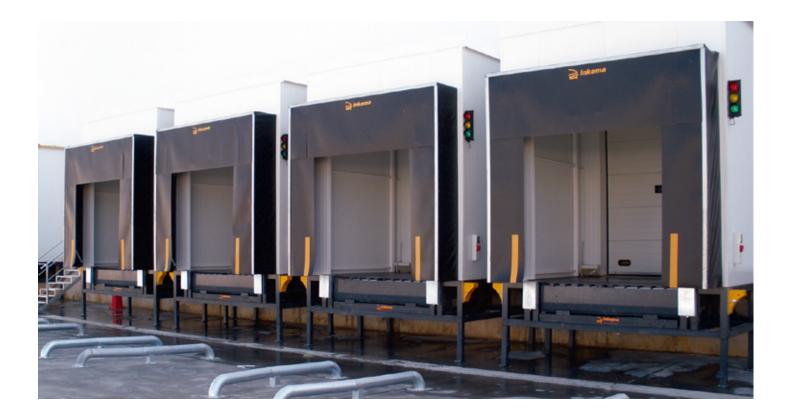

### **Dock Shelters**

#### Flexibility and Savings Are No Longer Incompatible.

**Inkema** dock shelters are designed to ensure important energy savings in all cases, as they provide a thermal barrier from the exterior environment and improved hygiene inside the building. In all cases, without affecting the ease and flexibility of loading and unloading operations.