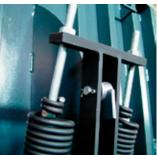

#### Adaptable To Different Heights and Loading Capacities.

**Inkema** scissor lifts are used for moving loads with any weight and volume vertically to the required height. They are robust, well designed and guaranteed to meet the demands of each client.