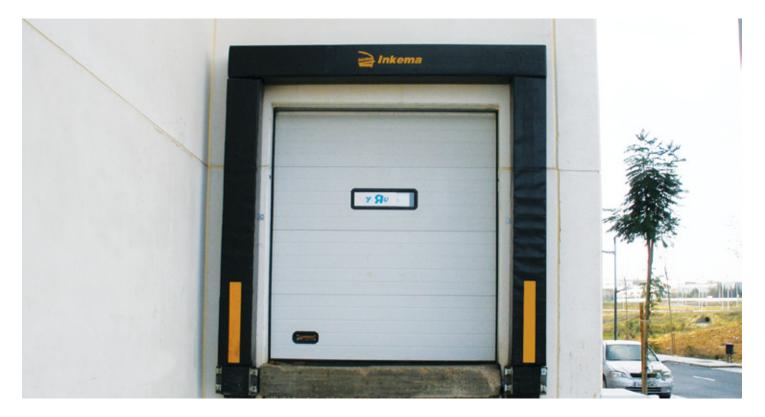

### **Dock Shelters**

#### Flexibility and Savings Are No Longer Incompatible.

**Inkema** dock shelters are designed to ensure important energy savings in all cases, as they provide a thermal barrier from the exterior environment and improved hygiene inside the building. In all cases, without affecting the ease and flexibility of loading and unloading operations.