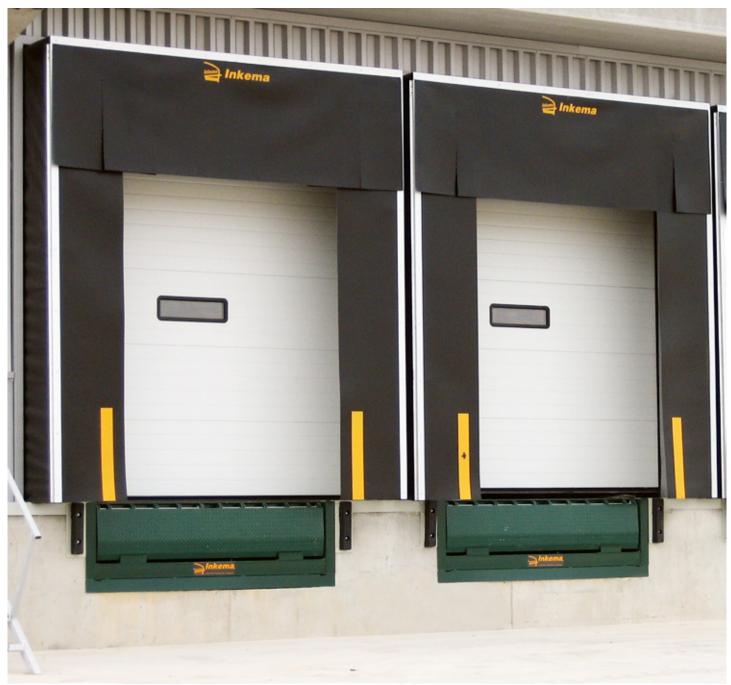

### **Dock Shelters**

#### Flexibility and Savings Are No Longer Incompatible.

**Inkema** dock shelters are designed to ensure important energy savings in all cases, as they provide a thermal barrier from the exterior environment and improved hygiene inside the building. In all cases, without affecting the ease and flexibility of loading and unloading operations.