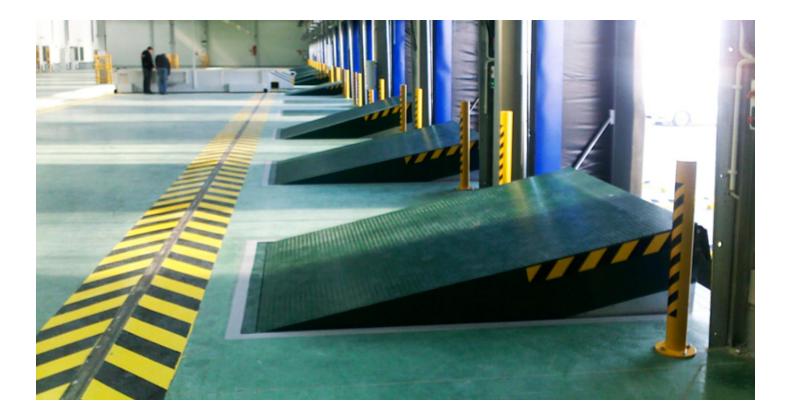

### **Loading Bays**

Perfect Combination of Speed, Functionality and Safety.

**Inkema** has a wide range of hydraulic bays that will help you bridge the gap between the interior of your warehouse and the boxes in the trucks. We also provide different types of constructive solutions so that you can select the one that is best for your facility.