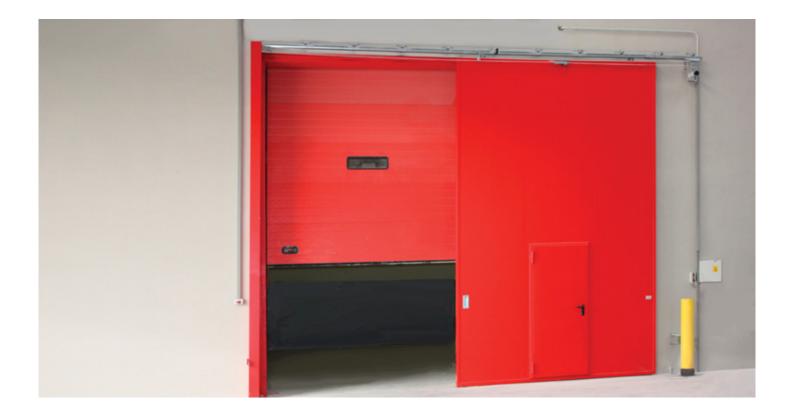

### **Fire Doors**

#### **Regulatory Compliance Is Now Much Easier.**

With different constructive solutions (sliding, folding, guillotine, roller, pedestrian, etc.) and resistance characteristics (from 60 to 240 minutes). In addition to the option of a wide range of accessories. And in coordination with fire-detection systems.