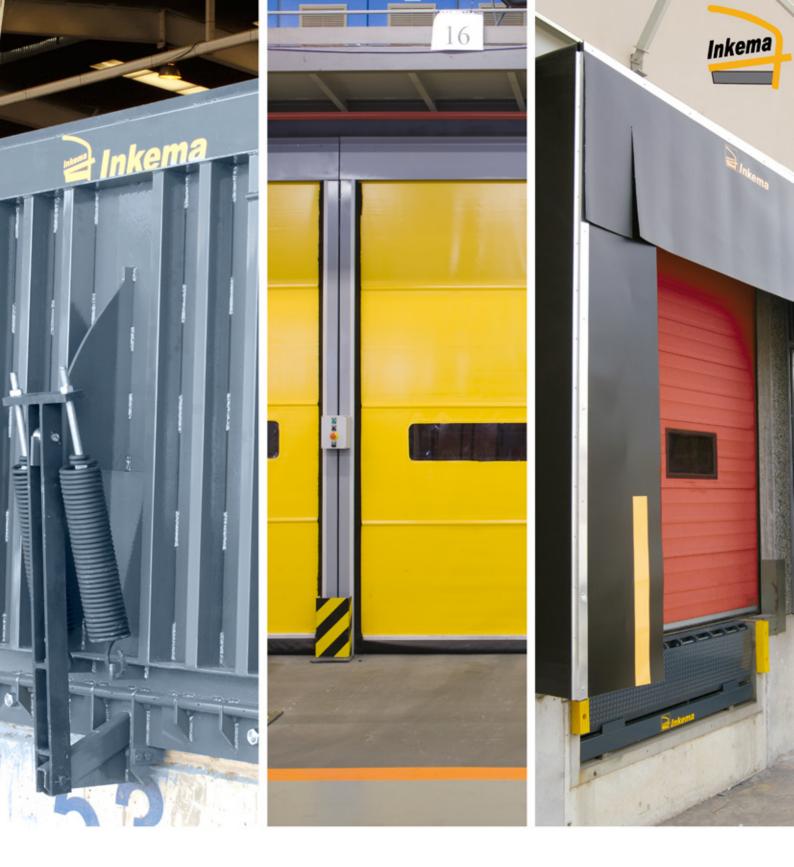

### **Loading Bays**

Perfect Combination of Speed, Functionality and Safety.

**Inkema** has a wide range of hydraulic bays that will help you bridge the gap between the interior of your warehouse and the boxes in the trucks. We also provide different types of constructive solutions so that you can select the one that is best for your facility.

### Yark Ramps and Special Levellers and Loading Bridges

**Customised to Suit Your Needs.** 

The main function of the **Inkema R&D Department** is to investigate and create new products of highest quality to satisfy the needs of an increasingly demanding market.