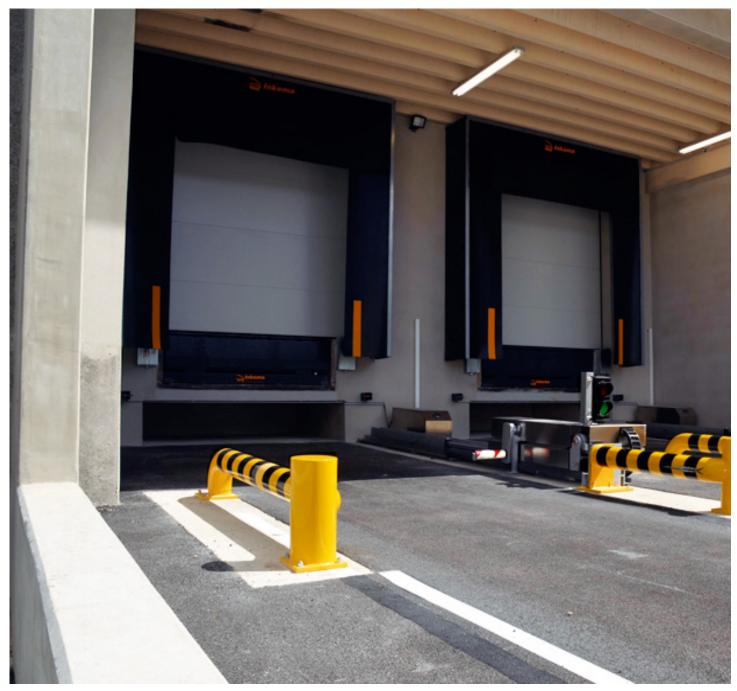

### **Dock Shelters**

#### Flexibility and Savings Are No Longer Incompatible.

**Inkema** dock shelters are designed to ensure important energy savings in all cases, as they provide a thermal barrier from the exterior environment and improved hygiene inside the building. In all cases, without affecting the ease and flexibility of loading and unloading operations.