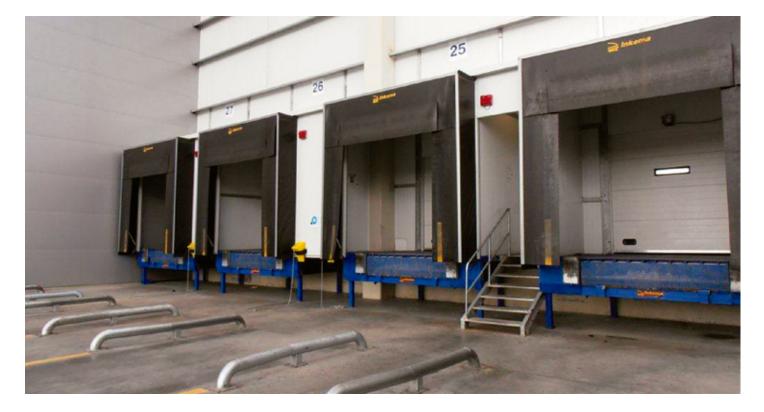

### **Dock Shelters**

#### Flexibility and Savings Are No Longer Incompatible.

**Inkema** dock shelters are designed to ensure important energy savings in all cases, as they provide a thermal barrier from the exterior environment and improved hygiene inside the building. In all cases, without affecting the ease and flexibility of loading and unloading operations.