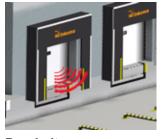

### **Loading Bays**

Perfect Combination of Speed, Functionality and Safety.

**Inkema** has a wide range of hydraulic bays that will help you bridge the gap between the interior of your warehouse and the boxes in the trucks. We also provide different types of constructive solutions so that you can select the one that is best for your facility.