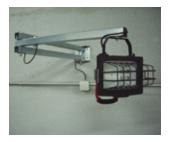

Manual wheel chock The Inkema manual wheel chock is the ideal solution to block the truck and work with complete safety.

Dock light

The dock light is the perfect accessory to illuminate the interior of the trucks during loading and unloading operations.