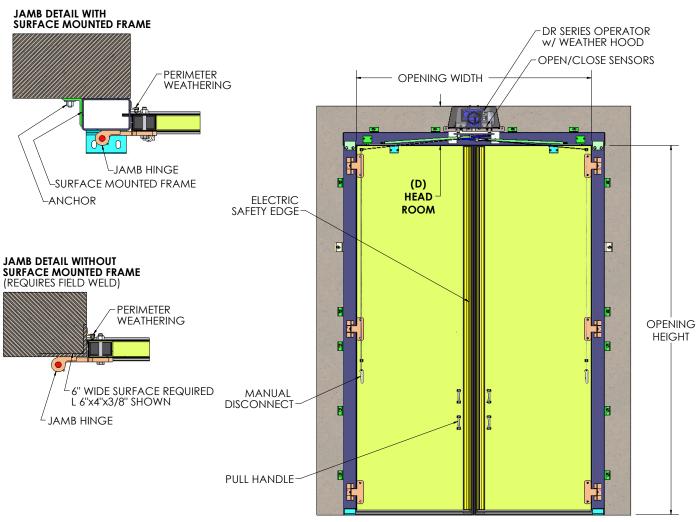

## **SWING DOOR GENERAL LAYOUT (\$2600)**

DR SERIES, ELECTRO-MECHANICAL

| OPEINING WIDTHS  | А   | В       | С     | D   | TO OPEN  | HP  | STYLE |
|------------------|-----|---------|-------|-----|----------|-----|-------|
| 7'-6" to 10'-6"  | 6"  | 1/2     | 34.5" | 16" | 6.6 sec  | 3/4 | DR1   |
| 10'-6" to 13'-6" | 6"  | OPENING | 39"   | 16" | 6.6 sec  | 3/4 | DR2   |
| 13'-6" to 16'-0" | 6"  | PLUS 2" | 42"   | 16" | 6.6 sec  | 3/4 | DR3   |
| 16'-0" to 17'-3" | 6"  | WITHOUT | 42"   | 16" | 10.6 sec | 3/4 | DR4   |
| 17'-3" to 23'-0" | 10" | FRAME   | 57"   | 16" | 13.2 sec | 1   | DR5   |

www.doorengineering.com 1-800-959-1352

This layout is designed as a guide for required clearances for our typical Swing Door Systems. Contact us to discuss the wide variety and options available for a custom clearance requirements or nonstandard opening sizes.