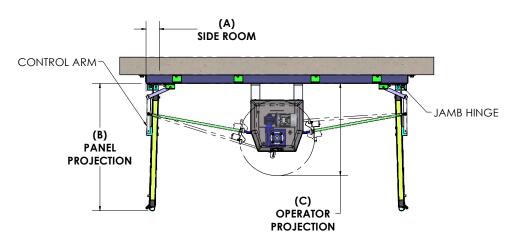

## **SWING DOOR GENERAL LAYOUT (\$2600)**

DR SERIES, ELECTRO-MECHANICAL

| OPEINING WIDTHS  | А   | В       | С     | D   | TO OPEN  | HP  | STYLE |
|------------------|-----|---------|-------|-----|----------|-----|-------|
| 7'-6" to 10'-6"  | 6"  | 1/2     | 34.5" | 16" | 6.6 sec  | 3/4 | DR1   |
| 10'-6" to 13'-6" | 6"  | OPENING | 39"   | 16" | 6.6 sec  | 3/4 | DR2   |
| 13'-6" to 16'-0" | 6"  | PLUS 2" | 42"   | 16" | 6.6 sec  | 3/4 | DR3   |
| 16'-0" to 17'-3" | 6"  | WITHOUT | 42"   | 16" | 10.6 sec | 3/4 | DR4   |
| 17'-3" to 23'-0" | 10" | FRAME   | 57"   | 16" | 13.2 sec | 1   | DR5   |

www.doorengineering.com 1-800-959-1352

This layout is designed as a guide for required clearances for our typical Swing Door Systems. Contact us to discuss the wide variety and options available for a custom clearance requirements or nonstandard opening sizes.