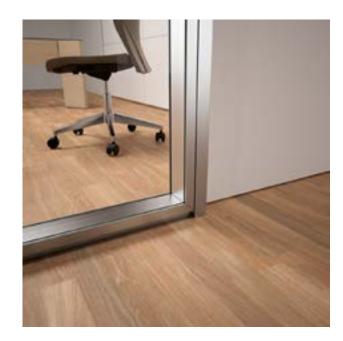

# LIME

PA100 is a modular demountable partition that is composed of double independent panels allowing access points throughout its length. The system was developed according to the principles of modern partitioning systems.

It is a versatile structure that allows for a wide range of finish options including glass. It is the perfect solution for dynamic spaces.

PA 100 conceito