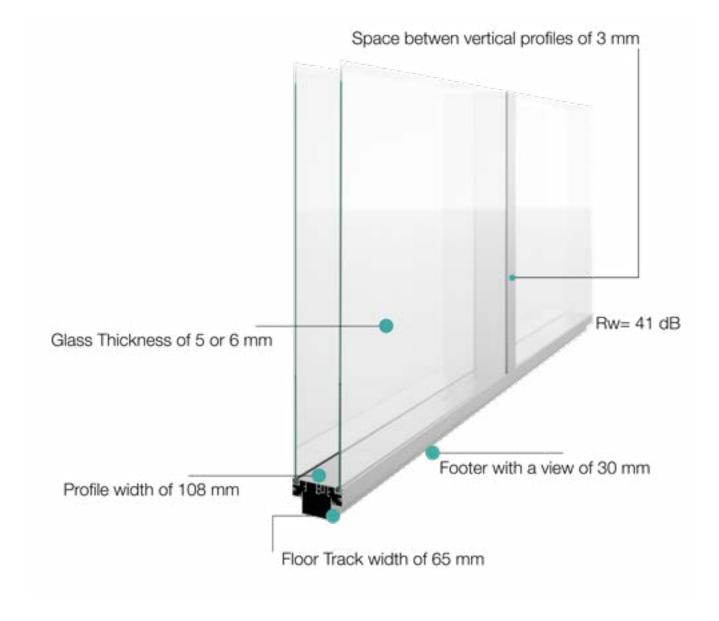

#### **MODULES**

Double glazed framed modules with glass of 4 or 6mm. There is an interior space between the two panels of glass which allows for incorporation of blinds up to 80mm thick.

PA 100 concept

#### **ACOUSTIC INSULATION**

Certified by the Portuguese National Engineering Laboratory with an acoustic insulation of 41 dB Rw

PA 100 concept