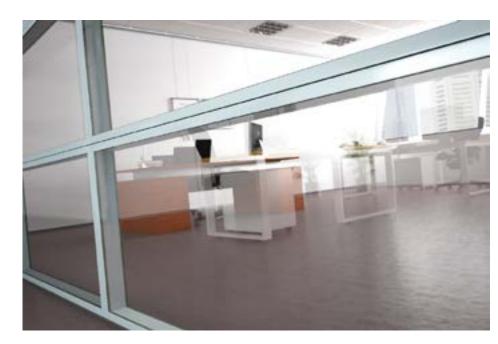

dependent panels allowing access points throughout its length. The system was developed according to the principles of modern partitioning systems.

It is a versatile structure that allows for a wide range of finish options including glass. It is the perfect solution for dynamic spaces.



PA 100 conceito

#### **TYPE**

Modular demountable partition is composed of double independent panels that allows access points throughout the length of the system. The total thickness of this product is 108mm.

#### **STRUCTURE**

Freestanding structure that is composed of vertical and horizontal elements that are anodized, lacquered aluminum or galvanized steel, depending on the project requirements.

#### FLOOR AND CEILING VIEW

Aluminum floor and ceiling track with a view of 3mm.

PA 100 concept





## PA 100 - OPAQUE

#### **MODULES**

The panels are placed through a clipping system, allowing for an easy and quick installation. Space between each panel is 3 to 5mm.

Melamine 19mm panels with various finishes available (natural wood veneer or HPL) with a 3mm PVC edge banding.
Acoustic insulation through 60mm mineral rock wool with a density of 40 kg/m<sup>3</sup>.





PA 100 concept

# PA 100 - GLASS

#### **ACOUSTIC INSULATION**

Certified by the Portuguese National Engineering Laboratory, with an acoustic insulation of 46 to 53 dB Rw



PA 100

# PA 100 - GLASS

#### **MODULES**

Double glazed framed modules with glass of 4 or 6mm. There is an interior space between the two panels of glass which allows for incorporation of blinds up to 80mm thick.







PA 100 concept

# PA 100