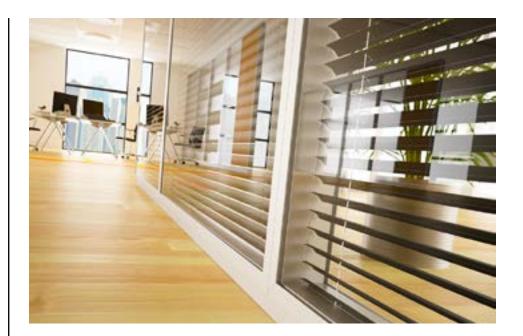

#### **MODULES**

Double glazed framed modules with glass of 4 or 6mm. There is an interior space between the two panels of glass which allows for incorporation of blinds up to 80mm thick.

PA 100 concept

#### **ACOUSTIC INSULATION**

Certified by the Portuguese National Engineering Laboratory, with an acoustic insulation of 46 to 53 dB Rw

PA 100