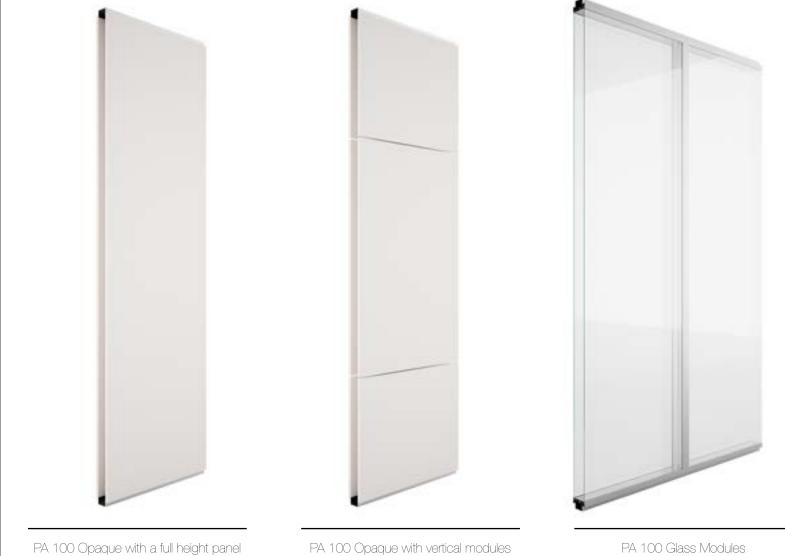

## PA 100 - OPAQUE

#### **MODULES**

The panels are placed through a clipping system, allowing for an easy and quick installation. Space between each panel is 3 to 5mm.

Melamine 19mm panels with various finishes available (natural wood veneer or HPL) with a 3mm PVC edge banding.
Acoustic insulation through 60mm mineral rock wool with a density of 40 kg/m<sup>3</sup>.

# PA 100 - GLASS