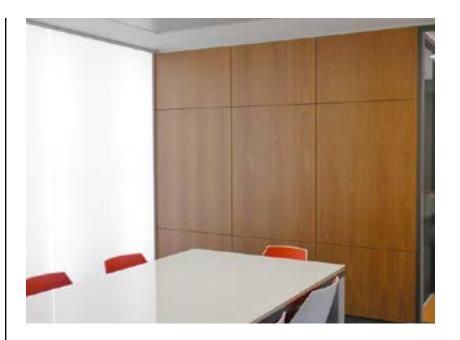

## PA 100 - OPAQUE

#### **MODULES**

The panels are placed through a clipping system, allowing for an easy and quick installation. Space between each panel is 3 to 5mm.

Melamine 19mm panels with various finishes available (natural wood veneer or HPL) with a 3mm PVC edge banding.
Acoustic insulation through 60mm mineral rock wool with a density of 40 kg/m<sup>3</sup>.