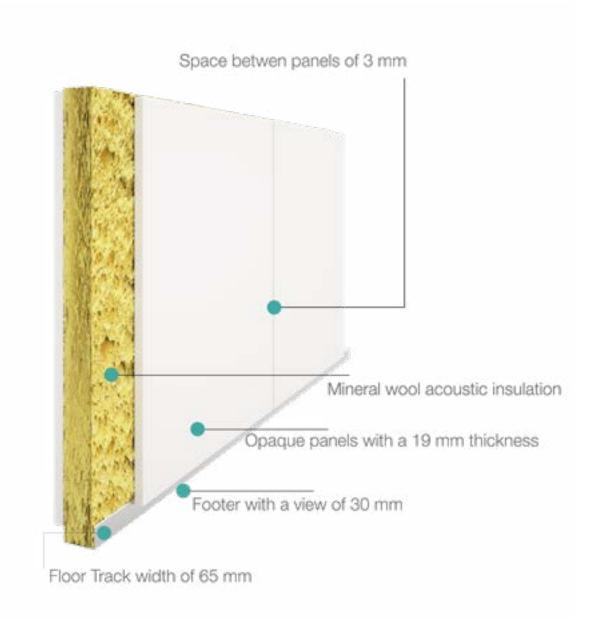

## PA 100 - OPAQUE

#### **MODULES**

The panels are placed through a clipping system, allowing for an easy and quick installation. Space between each panel is 3 to 5mm.

Melamine 19mm panels with various finishes available (natural wood veneer or HPL) with a 3mm PVC edge banding.
Acoustic insulation through 60mm mineral rock wool with a density of 40 kg/m<sup>3</sup>.