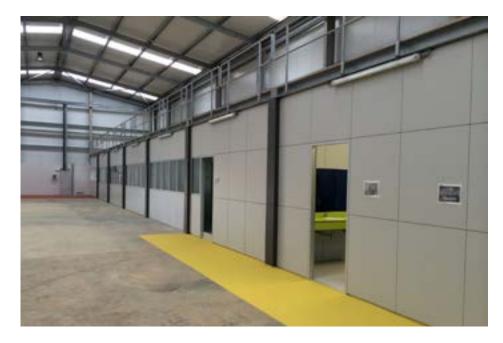

# LIME

PA100 is a modular demountable partition that is composed of double independent panels allowing access points throughout its length. The system was developed according to the principles of modern partitioning systems.

It is a versatile structure that allows for a wide range of finish options including glass. It is the perfect solution for dynamic spaces.

PA 100 conceito

#### **TYPE**

Modular demountable partition is composed of double independent panels that allows access points throughout the length of the system. The total thickness of this product is 108mm.

#### **STRUCTURE**

Freestanding structure that is composed of vertical and horizontal elements that are anodized, lacquered aluminum or galvanized steel, depending on the project requirements.

#### FLOOR AND CEILING VIEW

Aluminum floor and ceiling track with a view of 3mm.

PA 100 concept