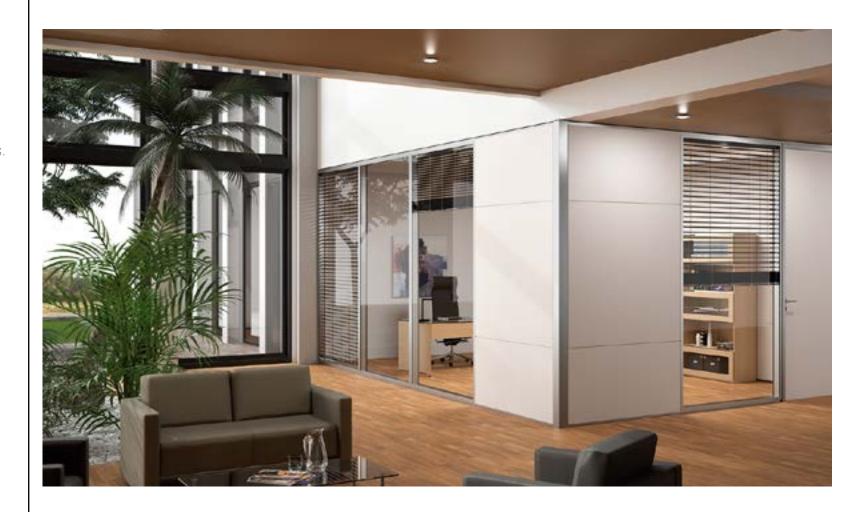

# LIME

PA100 is a modular demountable partition that is composed of double independent panels allowing access points throughout its length. The system was developed according to the principles of modern partitioning systems.

It is a versatile structure that allows for a wide range of finish options including glass. It is the perfect solution for dynamic spaces.

PA 100 conceito

#### **TYPE**

Modular demountable partition is composed of double independent panels that allows access points throughout the length of the system. The total thickness of this product is 108mm.

#### **STRUCTURE**

Freestanding structure that is composed of vertical and horizontal elements that are anodized, lacquered aluminum or galvanized steel, depending on the project requirements.