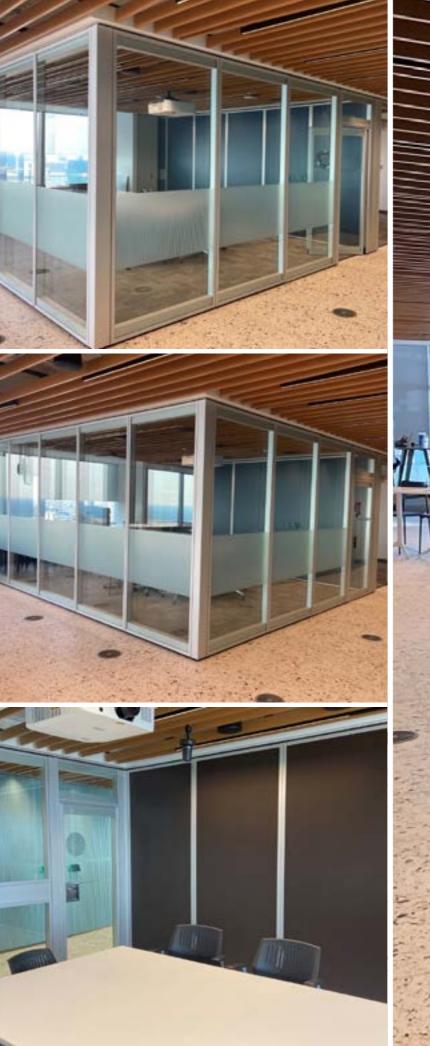

# INVESTMENT MANAGEMENT CORPORATION OF ONTARIO

This project utilized both Acousti-Clear Single Glass Panels and custom plastic laminated finish Acousti-Clear panels to divide two common spaces, creating the ultimate in flexible design and space management.

In collaboration with Flat Iron Building Group Inc. and SDI Architecture this configuration of space was designed to meet many needs at once. Dividing areas for privacy and sound integrity but still allowing for the flow of light and feeling of openness.