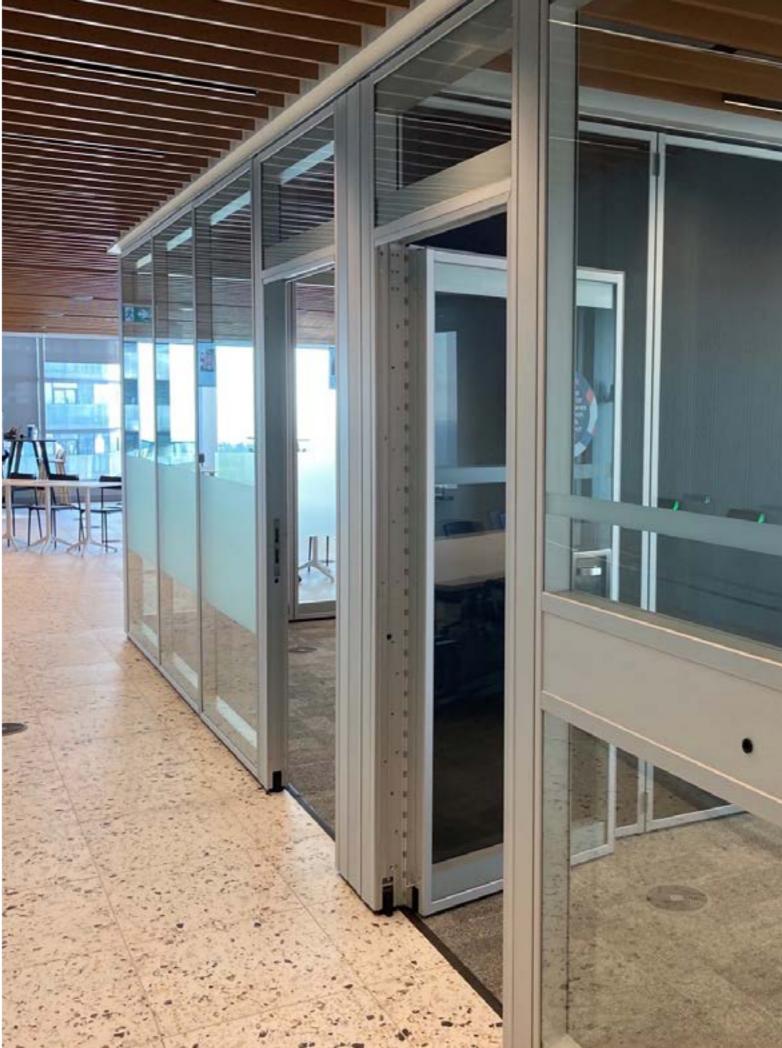

# INVESTMENT MANAGEMENT CORPORATION OF ONTARIO

This project utilized both Acousti-Clear Single Glass Panels and custom plastic laminated finish Acousti-Clear panels to divide two common spaces, creating the ultimate in flexible design and space management.

In collaboration with Flat Iron Building Group Inc. and SDI Architecture this configuration of space was designed to meet many needs at once. Dividing areas for privacy and sound integrity but still allowing for the flow of light and feeling of openness.