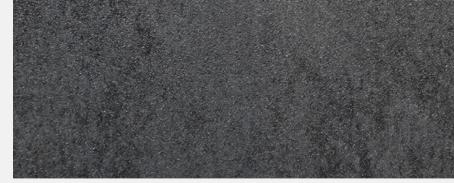

#### **INSTONE - FAUX BRICK**

**VINTAGE WHITE** 

**TUXEDO** 

**PENCIL LEAD** 

**RECLAIMED RED** 

**OLD ITALY** 

**TERRA COTTA** 

SIMPLY WHITE

**SHADES OF GREY** 

OLD SCHOOL YELLOW CELLAR BROWN

**ANTIQUE** 