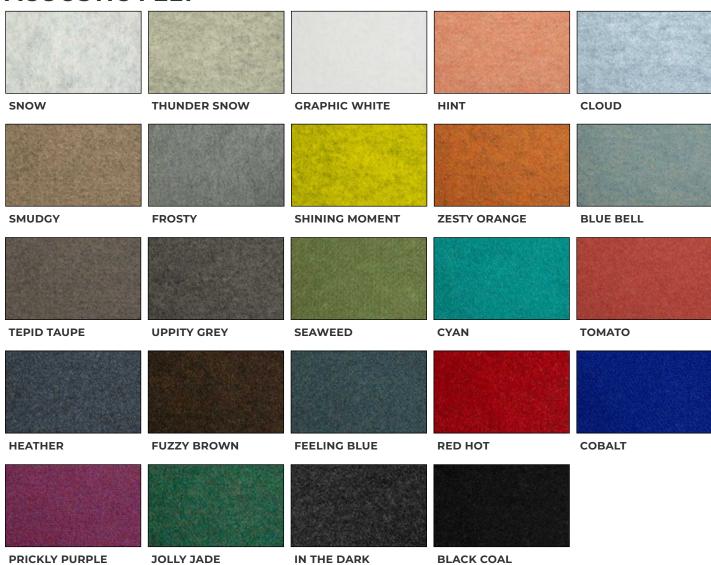

#### **WOVEN WOOL**

**DUSKY GREY** 

**FORGED STEEL** 

**IRIDIUM** 

LIMESTONE

**NICKEL** 

**SMOKEY MARBLE** 

**TWILIGHT** 

**VANILLA LATTE** 

#### **ACOUSTICAL FABRIC**

AGATE

**BUTTERCREAM** 

**CURRANT** 

**ELM** 

**GLACIER** 

**IRON ORE** 

**NATURAL** 

**TERRA** 

**CORNSILK** 

**PARCHMENT** 

**OLIVE GROVE** 

**CASARINA** 

**BAHAMAS** 

MIST

STARLIGHT

**SILVERADO** 

**TRUFFLE** 

ICE

**GRAPHITE** 