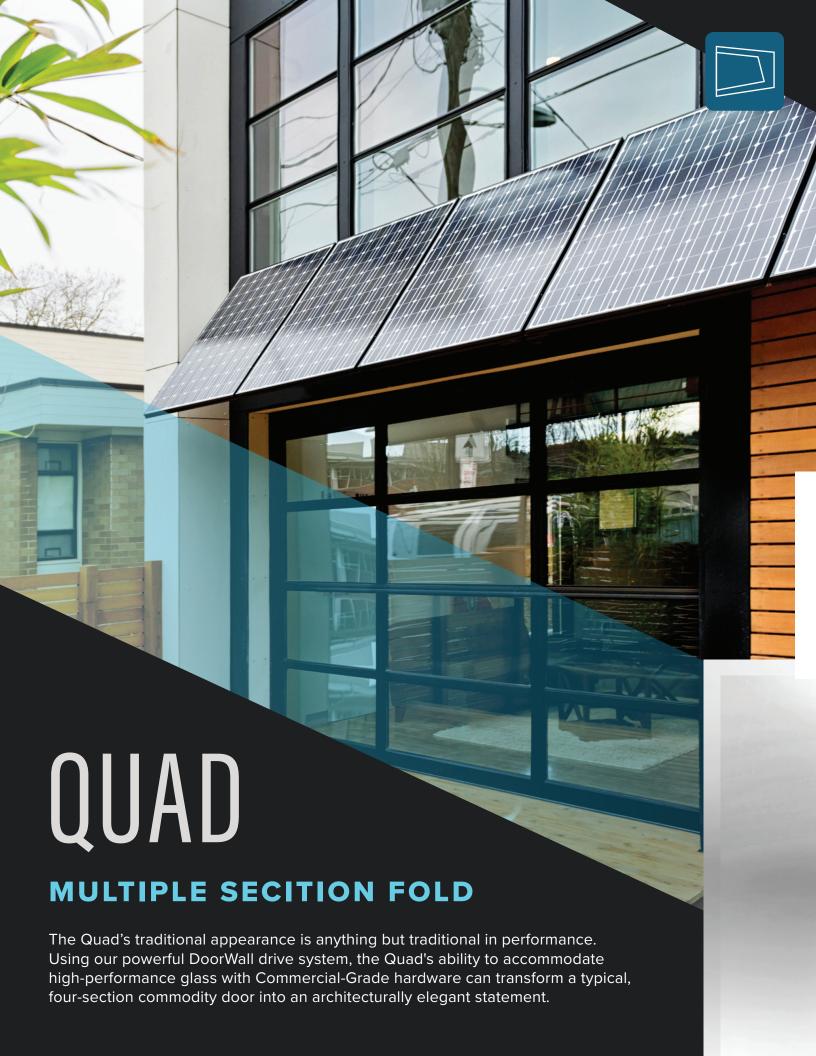

## EXPERIENCE THE DRAMATIC DIFFERENCES WITH DOORWALL

- Stylish hardware, hinges and fixtures are galvanized to maintain a sleek contemporary look
- Integrated stiffening struts stronger, lighter struts are part of the rail assembly for sophistication
- Between section seals provide additional weather-resistance
- Design flexibility available in a variety of vertical rail widths and horizontal stile dimensions
- Commercial-grade hardware is low-maintenance and corrosion resistant, ideal for extreme climates or environments where natural light is required

## BUILT BEST FROM THE INSIDE OUT

Our engineers can quickly navigate complex situations and assist with specific owner-driven design requirements. It is our goal to solve your open space, architectural challenges with advanced engineering. We build our vertically operated DoorWalls to be classically elegant, ruggedly durable and incredibly functional.